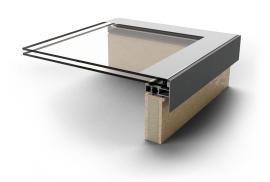

## EOS75 - Fixed Rooflight

A minimalist, fixed rooflight with 'frameless' internal views designed to allow as much natural daylight into a room as possible.

- Double glazed 'System' U-value as low as 0.97 W/m2K.
- Triple Glazed U-values under 0.76 W/m2K.
- Thermally broken aluminium frame.
- Laminate inner pane as standard.
- Heat Soak Tested toughened outer pane across the range.

- Optional 75mm insulated upstands, either 150mm high (cold roof) or 300mm (warm roof).
- Choose between flat or sloped upstands.
- Sizes up to 6000mm in a single panel.
- Manufactured by EOS in the UK.

### Thermally broken aluminium frame

Ral 7016 as standard or choose a bespoke colour.

#### 75mm Insulated upstand

Optional fully insulated upstand, either flat or sloped