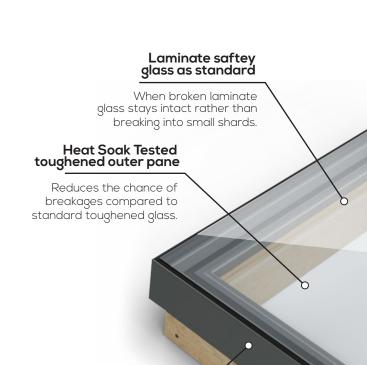

## EOS75 - Fixed Rooflight

A minimalist, fixed rooflight with 'frameless' internal views designed to allow as much natural daylight into a room as possible.

- Double glazed 'System' U-value as low as 0.97 W/m2K.
- Triple Glazed U-values under 0.76 W/m2K.
- Thermally broken aluminium frame.
- Laminate inner pane as standard.
- Heat Soak Tested toughened outer pane across the range.

### Thermally broken aluminium frame

Ral 7016 as standard or choose a bespoke colour.