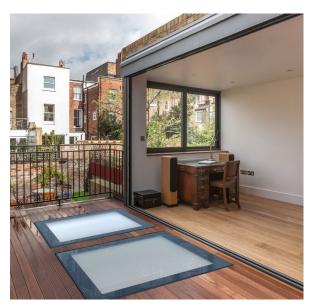

## EOS75 - Walk On Rooflight

Perfect for flat roofs and balconies, walk on rooflights maximise outdoor space while keeping your home secure and well-lit.

- Double glazed 'System' U-value as low as 1.12 W/m2K.
- Triple glazed U-values under 0.96 W/m2K.
- Internal or external Walk-On's options.
- Range of anti-slip glass finishes available.

- Residential specification uniformly distributed load of 1.5kN/m2, or a concentrated load of 2.0kN.
- Commercial specification uniformly distributed load of 2kN/m2, or a concentrated load of 4.0kN.
- Optional 75mm insulated upstands, either 150mm high (cold roof) or 300mm (warm roof).