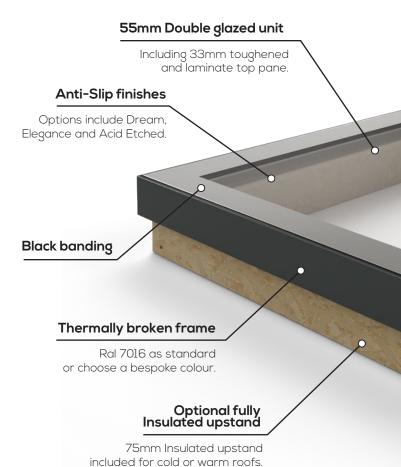

## EOS75 - Walk On Rooflight

Perfect for flat roofs and balconies, walk on rooflights maximise outdoor space while keeping your home secure and well-lit.

- Double glazed 'System' U-value as low as 1.12 W/m2K.
- Triple glazed U-values under 0.96 W/m2K.
- Internal or external Walk-On's options.
- Range of anti-slip glass finishes available.

- Residential specification uniformly distributed load of 1.5kN/m2, or a concentrated load of 2.0kN.
- Commercial specification uniformly distributed load of 2kN/m2, or a concentrated load of 4.0kN.
- Optional 75mm insulated upstands, either 150mm high (cold roof) or 300mm (warm roof).

### Thermally broken aluminium frame

Ral 7016 as standard or choose a bespoke colour.

#### 75mm Insulated upstand

Optional fully insulated upstand, either flat or sloped