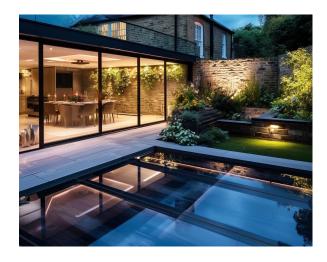

## EOS75 - Walk On Rooflight

Perfect for flat roofs and balconies, walk on rooflights maximise outdoor space while keeping your home secure and well-lit.

- Double glazed 'System' U-value as low as 1.12 W/m2K.
- Triple glazed U-values under 0.96 W/m2K.
- Internal or external Walk-On's options.
- Range of anti-slip glass finishes available.

- Residential specification uniformly distributed load of 1.5kN/m2, or a concentrated load of 2.0kN.
- Commercial specification uniformly distributed load of 2kN/m2, or a concentrated load of 4.0kN.
- Optional 75mm insulated upstands, either 150mm high (cold roof) or 300mm (warm roof).