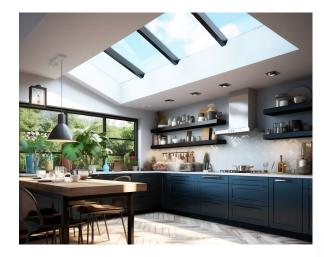

## EOS75 - Modular Rooflight

Combine fixed or walk on rooflights of all shapes and sizes to create huge, glazed areas designed to fit your build perfectly.

- Double glazed 'System' U-value as low as 0.97 W/m2K.
- Triple glazed U-values under 0.76 W/m2K.
- Thermally broken aluminium frame.
- Laminate inner pane as standard.
- Heat Soak Tested toughened outer pane.