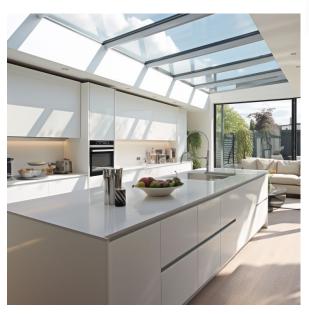

## EOS75 - Walk On Rooflight

Perfect for flat roofs and balconies, walk on rooflights maximise outdoor space while keeping your home secure and well-lit.

- Double glazed 'System' U-value as low as 1.12 W/m2K.
- Triple glazed U-values under 0.96 W/m2K.
- Internal or external Walk-On's options.
- Range of anti-slip glass finishes available.