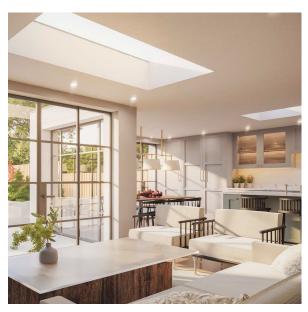

## EOS75 Rooflight

Maximise energy efficiency and secure your home with a weather-resistant, thermally efficient flat glass fixed rooflight for flat or low-pitched roofs

## EOS75 - Fixed Rooflight

A minimalist, fixed rooflight with 'frameless' internal views designed to allow as much natural daylight into a room as possible.

- Double glazed 'System' U-value as low as 0.97 W/m2K.
- Triple Glazed U-values under 0.76 W/m2K.
- Thermally broken aluminium frame.
- Laminate inner pane as standard.
- Heat Soak Tested toughened outer pane across the range.