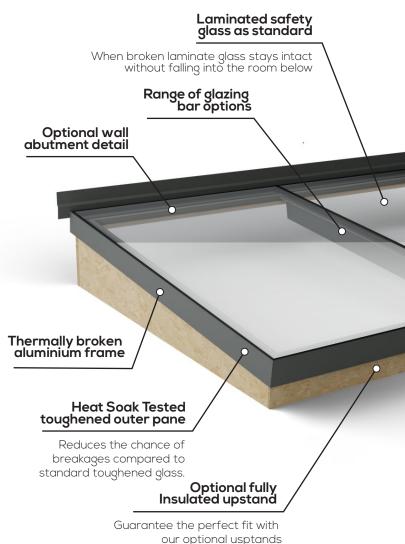

## EOS75 - Fixed Rooflight

A minimalist, fixed rooflight with 'frameless' internal views designed to allow as much natural daylight into a room as possible.

- Double glazed 'System' U-value as low as 0.97 W/m2K.
- Triple Glazed U-values under 0.76 W/m2K.
- Thermally broken aluminium frame.
- Laminate inner pane as standard.
- Heat Soak Tested toughened outer pane across the range.

- Optional 75mm insulated upstands, either 150mm high (cold roof) or 300mm (warm roof).
- Choose between flat or sloped upstands.
- Sizes up to 6000mm in a single panel.
- Manufactured by EOS in the UK.

### Thermally broken aluminium frame

Ral 7016 as standard or choose a bespoke colour.

#### 75mm Insulated upstand

Optional fully insulated upstand, either flat or sloped