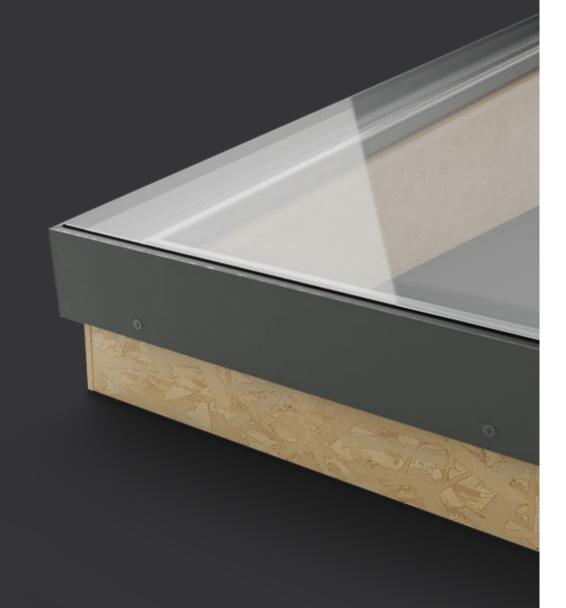

## EOS75 - Fixed Rooflight

A minimalist, fixed rooflight with 'frameless' internal views designed to allow as much natural daylight into a room as possible.

- Double glazed 'System' U-value as low as 0.97 W/m2K.
- Triple Glazed U-values under 0.76 W/m2K.
- Thermally broken aluminium frame.
- Laminate inner pane as standard.
- Heat Soak Tested toughened outer pane across the range.

- Optional 75mm insulated upstands, either 150mm high (cold roof) or 300mm (warm roof).
- Choose between flat or sloped upstands.
- Sizes up to 6000mm in a single panel.
- Manufactured by EOS in the UK.

### Thermally broken aluminium frame

Ral 7016 as standard or choose a bespoke colour.

#### 75mm Insulated upstand

Optional fully insulated upstand, either flat or sloped