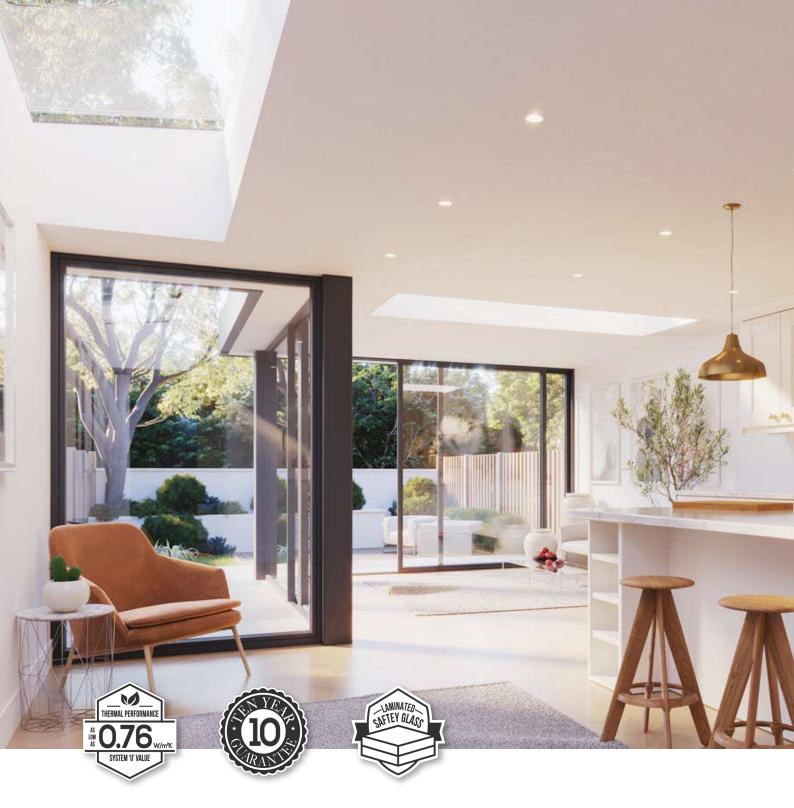

## EOS75 Rooflight

Maximise energy efficiency and secure your home with a weather-resistant, thermally efficient flat glass fixed rooflight for flat or low-pitched roofs

## EOS75 - Fixed Rooflight

A minimalist, fixed rooflight with 'frameless' internal views designed to allow as much natural daylight into a room as possible.

- Double glazed 'System' U-value as low as 0.97 W/m2K.
- Triple Glazed U-values under 0.76 W/m2K.
- Thermally broken aluminium frame.
- Laminate inner pane as standard.
- Heat Soak Tested toughened outer pane across the range.